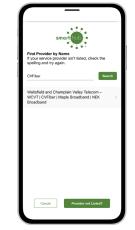

STEP

3

6

9

Once the app installs, open it on your device.

After SmartHub opens to the initial launch screen, tap the appropriate button to search by Name.

Search for the name CVFiber and tap on our name in the search results list.