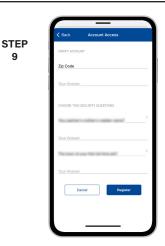

From the SmartHub login screen, look for the link that says Don't have an account? Register now.

Fill out the registration form completely and tap the Continue button.

On the security check screen, answer all of the security questions and tap the Register button again.