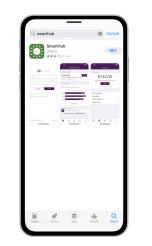

STEP

3

6

9

Once the app installs, open it on your device.

After SmartHub opens to the initial launch screen, tap the appropriate button to search by Name.

Search for the name CVFiber and tap on our name in the search results list.