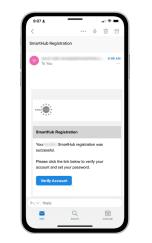

## How To Download the SmartHub App and Register Account (Mobile)

You will receive a confirmation that registration has been completed and that a verification email has been sent.

STEP

11

Open the email and tap on the **Verify Account** button.

|      | 9:07 ±<br>• Outbook |                 |
|------|---------------------|-----------------|
| STEP | Cancel              | Change Password |
| 12   | NEW PASSWO          | DRD             |
|      | New Passw           | ord             |
|      | Confirm Ne          | w Password      |
|      |                     | Cancel Save     |
|      |                     |                 |
|      |                     |                 |
|      |                     |                 |
|      |                     |                 |
|      |                     |                 |
|      |                     |                 |
|      |                     |                 |
|      |                     |                 |