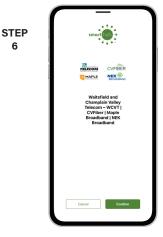

Tap the Confirm button to confirm your choice.

| STEP<br>7 |                                      |  |  |
|-----------|--------------------------------------|--|--|
|           | Email                                |  |  |
|           | Password                             |  |  |
|           | Providers Sign In                    |  |  |
|           | Can't access your account?           |  |  |
|           | Don't have an account? Register now. |  |  |
|           |                                      |  |  |
|           |                                      |  |  |
|           |                                      |  |  |
|           |                                      |  |  |