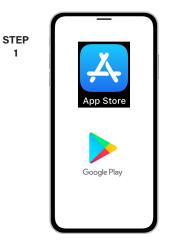

## How To Download the SmartHub App and Register Account (Mobile)

On your mobile device open your app store application.

STEP

2

STEP

5

Search for SmartHub and look for the SmartHub icon. Follow the instructions to install the app on your device.