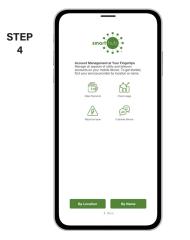

From the SmartHub login screen, look for the link that says Don't have an account? Register now.

Fill out the registration form completely and tap the Continue button.

On the security check screen, answer all of the security questions and tap the Register button again.