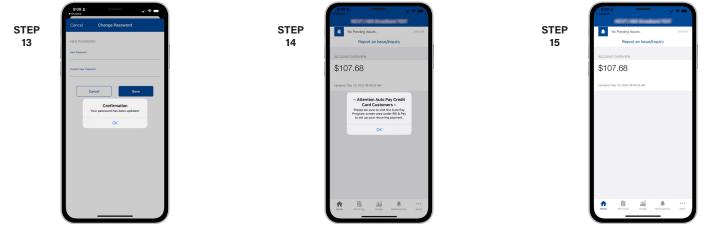

The next step will ask you to set your new password on your account. Type your new password twice and tap **Save**.

You will receive a confirmation that your password has successfully been changed.

If you were previously signed up for Auto Pay, you'll be asked to go set up your payment methods again. Congratulations! You have successfully installed the app and registered your SmartHub account!