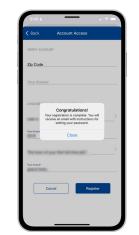

From the SmartHub login screen, look for the link that says Don't have an account? Register now.

Fill out the registration form completely and tap the Continue button.

On the security check screen, answer all of the security questions and tap the Register button again.