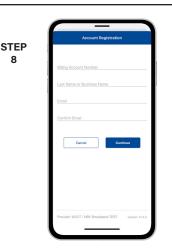

From the SmartHub login screen, look for the link that says Don't have an account? Register now.

Fill out the registration form completely and tap the Continue button.

On the security check screen, answer all of the security questions and tap the Register button again.