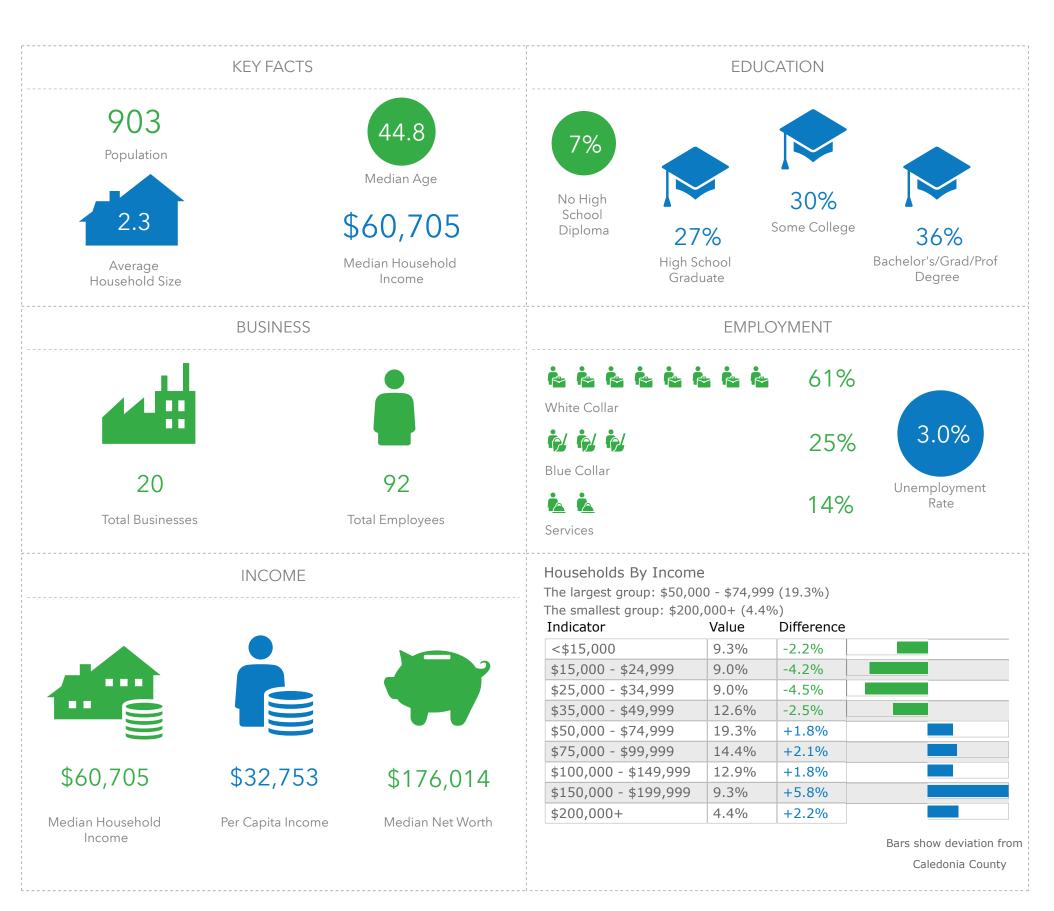

# **Community Profiles**



# CVFiber A Vermont Communications Union District

March 2022

Barre City

Barre Town

Berlin

Cabot

Calais

Duxbury

East Montpelier

Elmore

Marshfield

Middlesex

Montpelier

Moretown

Northfield

Orange

Plainfield

Roxbury

Washington

Waterbury

Woodbury

Worcester

Williamstown

Data Source: Esri, US Census Bureau, and ACS.

Prepared by David Healy |healy.david.j@gmail.com | 12/31/2019

#### City of Barre BARRE CITY



# Town of Barre



## Town of Berlin

BERLIN



#### Cabot

CABOT



### Town of Calais

CALAIS



### Town of East Montpelier

EAST MONTPELIER



## Town of Elmore

#### ELMORE



# Town of Marshfield



## Town of Middlesex

#### MIDDLESEX



# City of Montpelier



## Town of Moretown

#### MORETOWN



# Town of Northfield

#### NORTHFIELD



## Town of Orange

#### ORANGE



# Town of Plainfield

#### PLAINFIELD



Town of Roxbury

ROXBURY



#### Waterbury



This infographic contains data provided by Esri, Esri and Data Axle. The vintage of the data is 2021, 2026.

© 2022 Esri

### Town of Williamstown

#### WILLIAMSTOWN



### Town of Woodbury

#### WOODBURY



# Town of Worcester