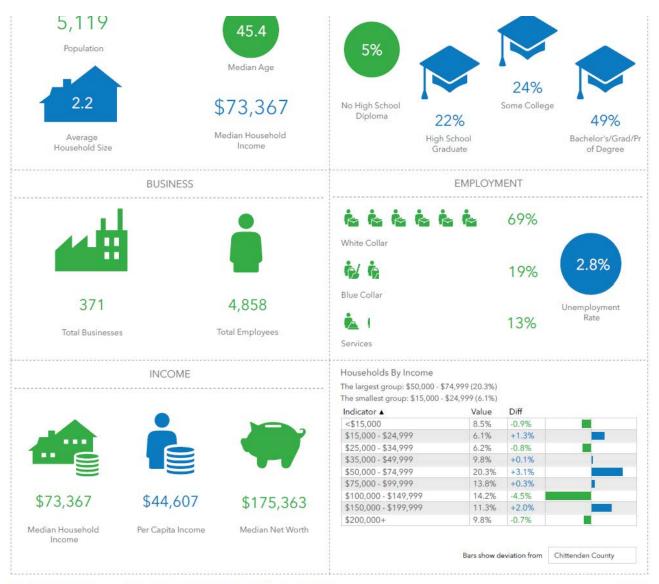

#### Waterbury

This infographic contains data provided by Esri, Esri and Data Axle. The vintage of the data is 2021, 2026.

© 2022 Esri