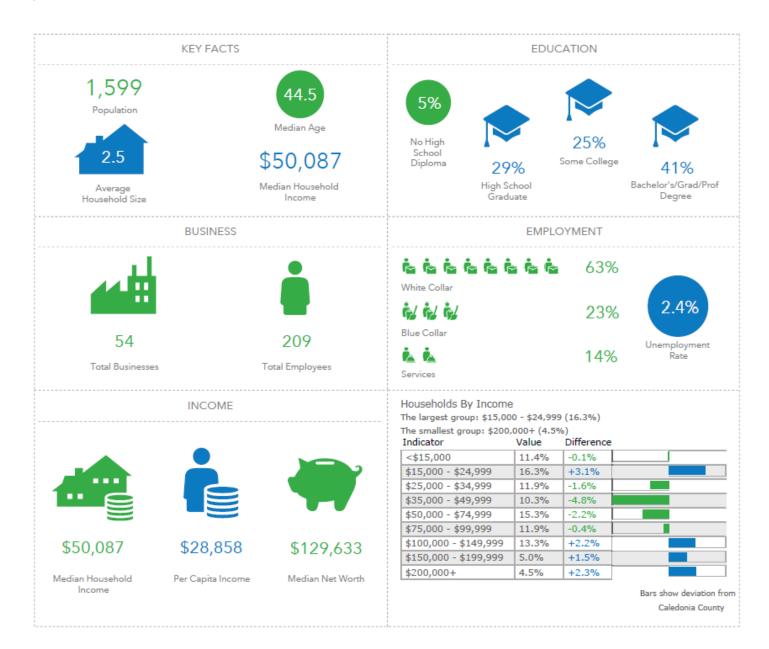

# **Community Profiles**



# CVFiber A Vermont Communications Union District

March 2022

Barre City

Barre Town

Berlin

Cabot

Calais

Duxbury

East Montpelier

Elmore

Marshfield

Middlesex

Montpelier

Moretown

Northfield

Orange

Plainfield

Roxbury

Washington

Waterbury

Woodbury

Worcester

Williamstown

Data Source: Esri, US Census Bureau, and ACS.

Prepared by David Healy |healy.david.j@gmail.com | 12/31/2019

#### City of Barre BARRE CITY



# Town of Barre



## Town of Berlin

BERLIN



#### Cabot

CABOT



### Town of Calais

CALAIS



### Town of East Montpelier

EAST MONTPELIER



## Town of Elmore

#### ELMORE



# Town of Marshfield



## Town of Middlesex

#### MIDDLESEX



# City of Montpelier



## Town of Moretown

#### MORETOWN



# Town of Northfield

#### NORTHFIELD



## Town of Orange

#### ORANGE



# Town of Plainfield

#### PLAINFIELD



Town of Roxbury

ROXBURY



#### Waterbury



This infographic contains data provided by Esri, Esri and Data Axle. The vintage of the data is 2021, 2026.

© 2022 Esri

### Town of Williamstown

#### WILLIAMSTOWN



### Town of Woodbury

#### WOODBURY



# Town of Worcester