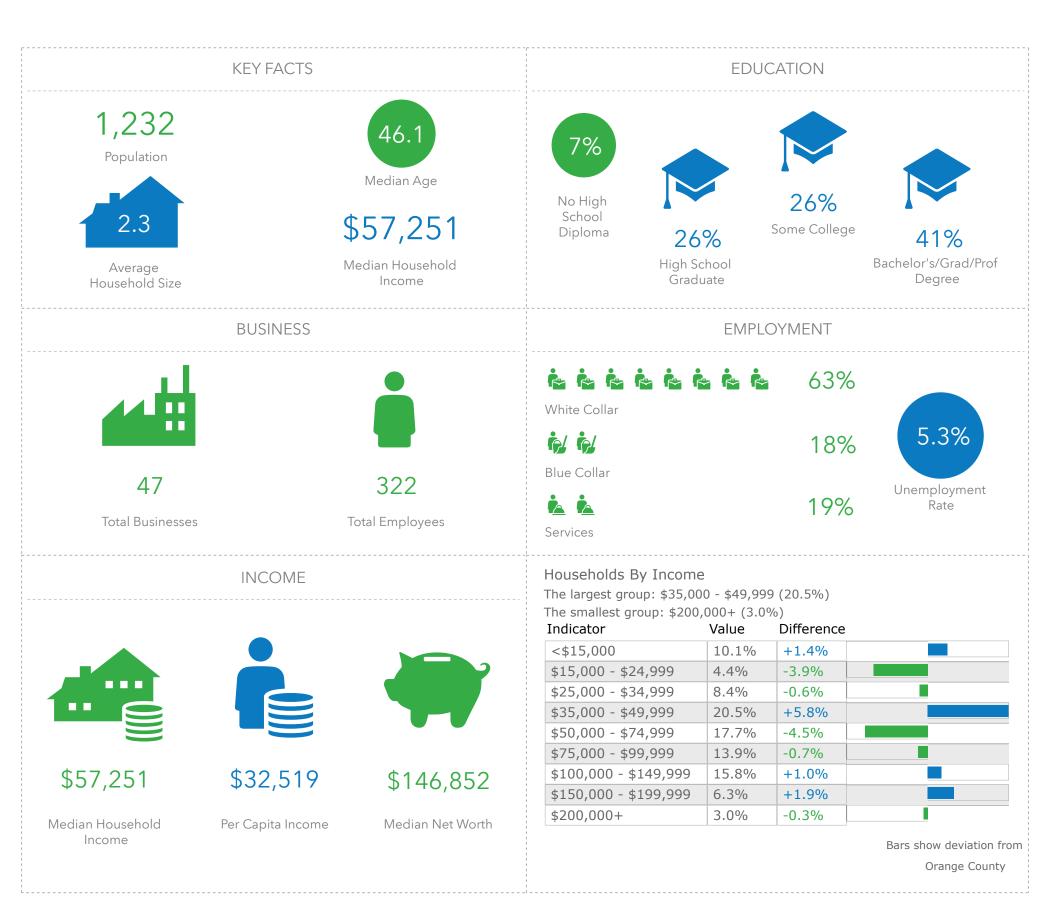

arch 2022

Barre City

Barre Town

Berlin

Cabot

Calais

Duxbury

East Montpelier

Elmore

Marshfield

Middlesex

Montpelier

Moretown

Northfield

Orange

Plainfield

Roxbury

Washington

Waterbury

Woodbury

Worcester

Williamstown

Data Source: Esri, US Census Bureau, and ACS.

Prepared by David Healy |healy.david.j@gmail.com | 12/31/2019

#### City of Barre BARRE CITY



# Town of Barre



## Town of Berlin

BERLIN



#### Cabot

CABOT



### Town of Calais

CALAIS



### Town of East Montpelier

EAST MONTPELIER



## Town of Elmore

#### ELMORE



# Town of Marshfield



## Town of Middlesex

#### MIDDLESEX



# City of Montpelier



## Town of Moretown

#### MORETOWN



# Town of Northfield

#### NORTHFIELD



## Town of Orange

#### ORANGE



# Town of Plainfield

#### PLAINFIELD



Town of Roxbury

ROXBURY



#### Waterbury



This infographic contains data provided by Esri, Esri and Data Axle. The vintage of the data is 2021, 2026.

© 2022 Esri

### Town of Williamstown

#### WILLIAMSTOWN



### Town of Woodbury

#### WOODBURY



# Town of Worcester