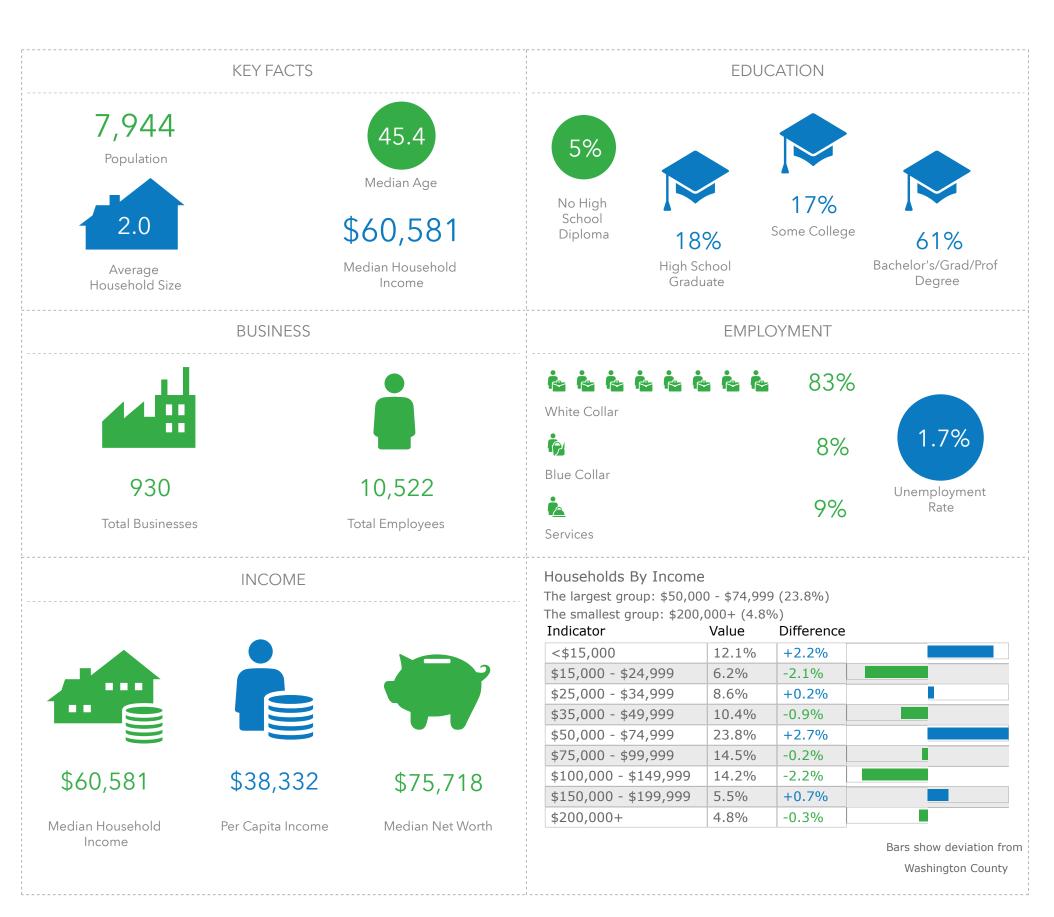

# **Community Profiles**



# CVFiber A Vermont Communications Union District

March 2022

Barre City

Barre Town

Berlin

Cabot

Calais

Duxbury

East Montpelier

Elmore

Marshfield

Middlesex

Montpelier

Moretown

Northfield

Orange

Plainfield

Roxbury

Washington

Waterbury

Woodbury

Worcester

Williamstown

Data Source: Esri, US Census Bureau, and ACS.

Prepared by David Healy |healy.david.j@gmail.com | 12/31/2019

#### City of Barre BARRE CITY



# Town of Barre



## Town of Berlin

BERLIN



#### Cabot

CABOT



### Town of Calais

CALAIS



### Town of East Montpelier

EAST MONTPELIER



## Town of Elmore

#### ELMORE



# Town of Marshfield



## Town of Middlesex

#### MIDDLESEX



# City of Montpelier



## Town of Moretown

#### MORETOWN



# Town of Northfield

#### NORTHFIELD



## Town of Orange

#### ORANGE



# Town of Plainfield

#### PLAINFIELD



Town of Roxbury

ROXBURY



#### Waterbury



This infographic contains data provided by Esri, Esri and Data Axle. The vintage of the data is 2021, 2026.

© 2022 Esri

### Town of Williamstown

#### WILLIAMSTOWN



### Town of Woodbury

#### WOODBURY



# Town of Worcester