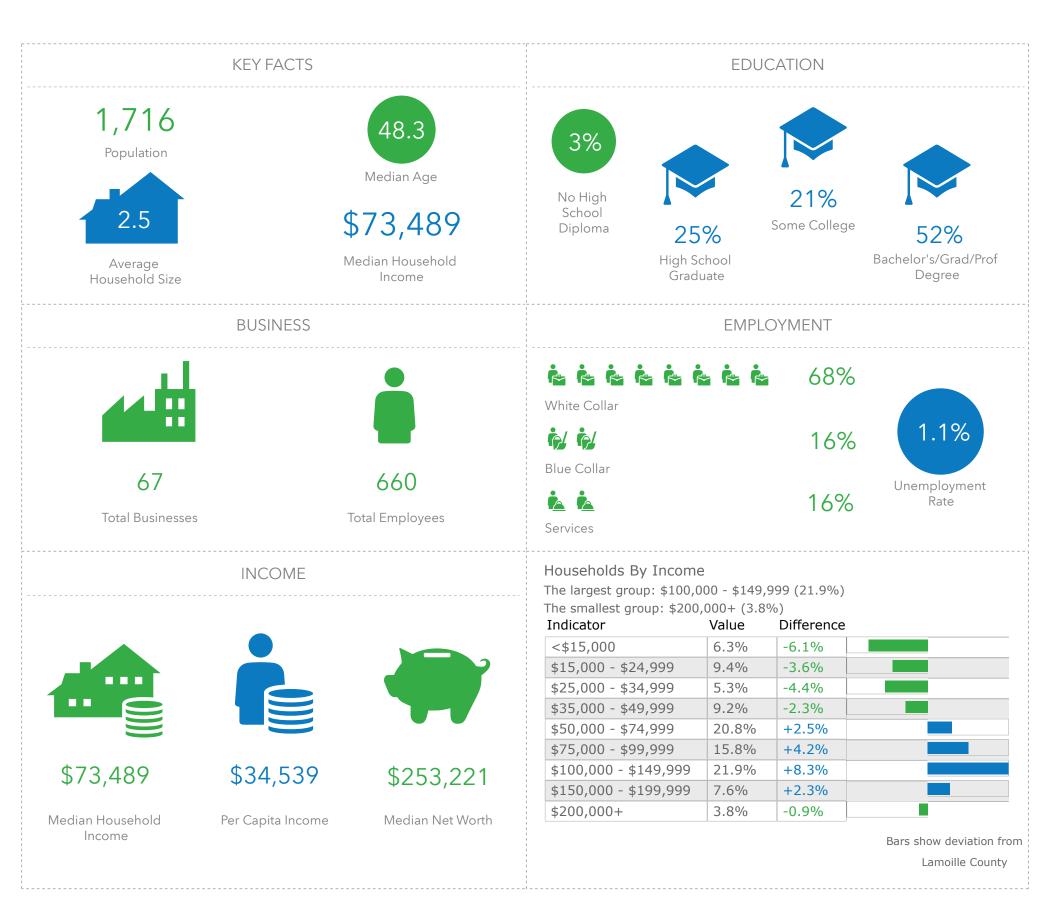

# **Community Profiles**



# CVFiber A Vermont Communications Union District

March 2022

Barre City

Barre Town

Berlin

Cabot

Calais

Duxbury

East Montpelier

Elmore

Marshfield

Middlesex

Montpelier

Moretown

Northfield

Orange

Plainfield

Roxbury

Washington

Waterbury

Woodbury

Worcester

Williamstown

Data Source: Esri, US Census Bureau, and ACS.

Prepared by David Healy |healy.david.j@gmail.com | 12/31/2019

#### City of Barre BARRE CITY



# Town of Barre



## Town of Berlin

BERLIN



#### Cabot

CABOT



### Town of Calais

CALAIS



### Town of East Montpelier

EAST MONTPELIER



## Town of Elmore

#### ELMORE



# Town of Marshfield



## Town of Middlesex

#### MIDDLESEX



# City of Montpelier



## Town of Moretown

#### MORETOWN



# Town of Northfield

#### NORTHFIELD



## Town of Orange

#### ORANGE



# Town of Plainfield

#### PLAINFIELD



Town of Roxbury

ROXBURY



#### Waterbury



This infographic contains data provided by Esri, Esri and Data Axle. The vintage of the data is 2021, 2026.

© 2022 Esri

### Town of Williamstown

#### WILLIAMSTOWN



### Town of Woodbury

#### WOODBURY



# Town of Worcester