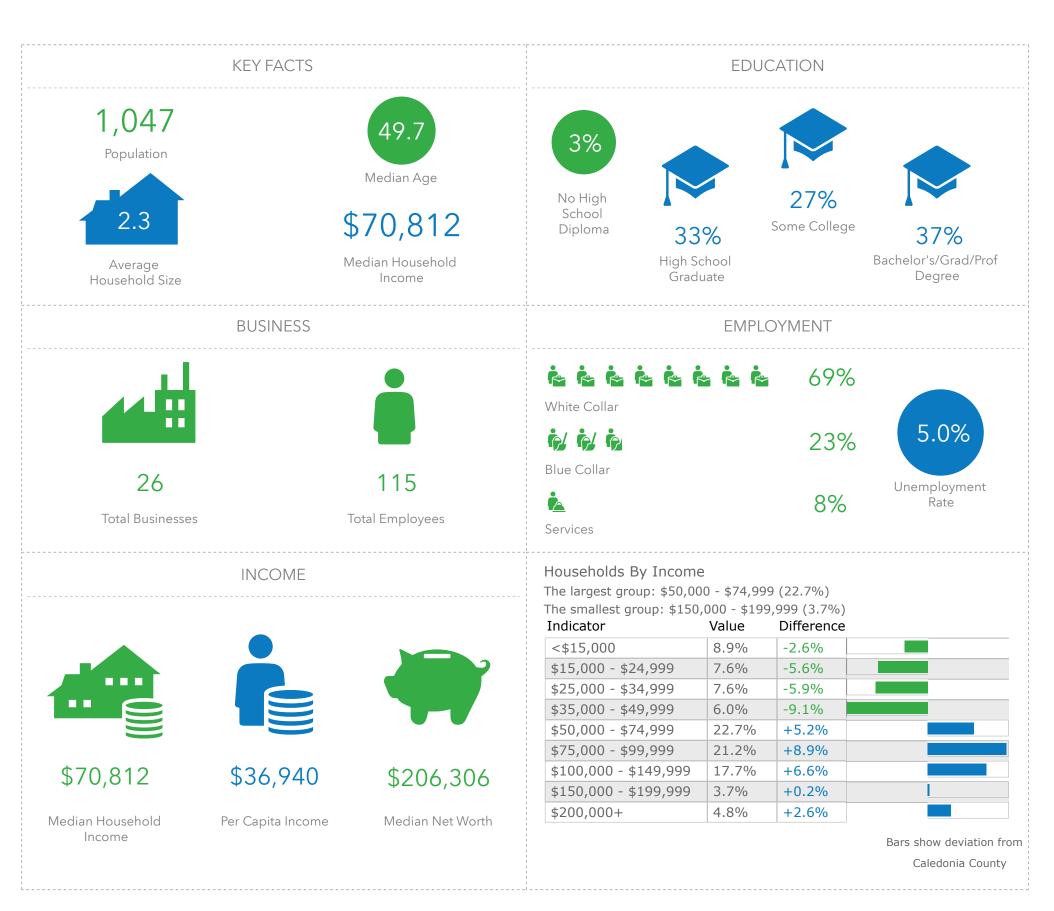

#### Waterbury

This infographic contains data provided by Esri, Esri and Data Axle. The vintage of the data is 2021, 2026.

© 2022 Esri