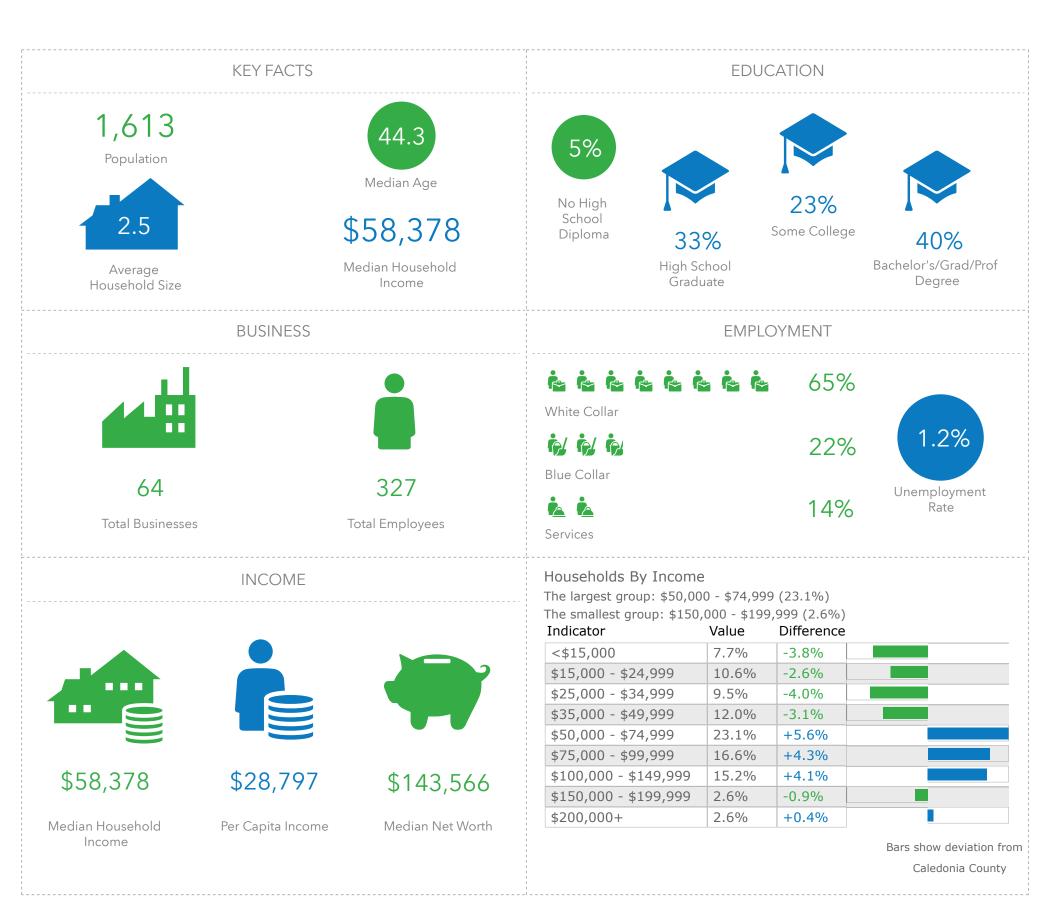

# **Community Profiles**



# CVFiber A Vermont Communications Union District

March 2022

Barre City

Barre Town

Berlin

Cabot

Calais

Duxbury

East Montpelier

Elmore

Marshfield

Middlesex

Montpelier

Moretown

Northfield

Orange

Plainfield

Roxbury

Washington

Waterbury

Woodbury

Worcester

Williamstown

Data Source: Esri, US Census Bureau, and ACS.

Prepared by David Healy |healy.david.j@gmail.com | 12/31/2019

#### City of Barre BARRE CITY



# Town of Barre



## Town of Berlin

BERLIN



#### Cabot

CABOT



### Town of Calais

CALAIS



### Town of East Montpelier

EAST MONTPELIER



## Town of Elmore

#### ELMORE



# Town of Marshfield



## Town of Middlesex

#### MIDDLESEX



# City of Montpelier



## Town of Moretown

#### MORETOWN



# Town of Northfield

#### NORTHFIELD



## Town of Orange

#### ORANGE



# Town of Plainfield

#### PLAINFIELD



Town of Roxbury

ROXBURY



#### Waterbury



This infographic contains data provided by Esri, Esri and Data Axle. The vintage of the data is 2021, 2026.

© 2022 Esri

### Town of Williamstown

#### WILLIAMSTOWN



### Town of Woodbury

#### WOODBURY



# Town of Worcester