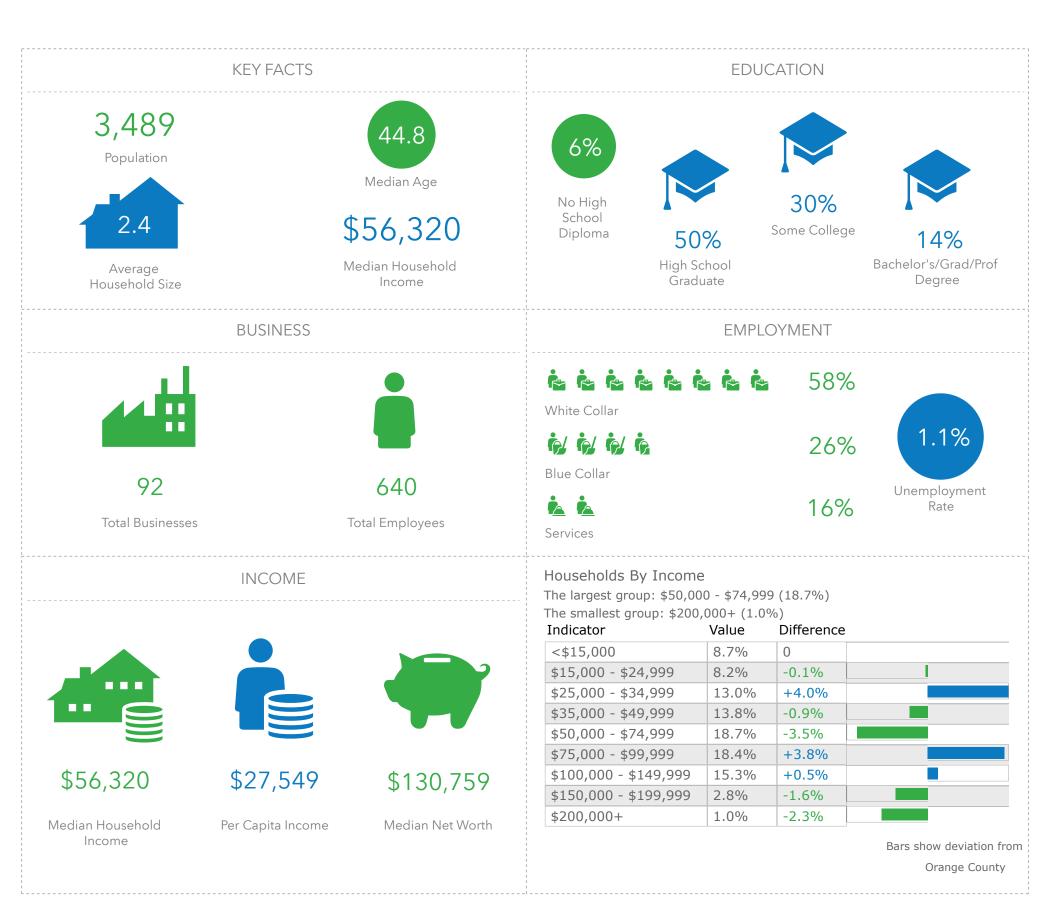

ester

Williamstown

Data Source: Esri, US Census Bureau, and ACS.

Prepared by David Healy |healy.david.j@gmail.com | 12/31/2019

#### City of Barre BARRE CITY



# Town of Barre



## Town of Berlin

BERLIN



#### Cabot

CABOT



### Town of Calais

CALAIS



### Town of East Montpelier

EAST MONTPELIER



## Town of Elmore

#### ELMORE



# Town of Marshfield



## Town of Middlesex

#### MIDDLESEX



# City of Montpelier



## Town of Moretown

#### MORETOWN



# Town of Northfield

#### NORTHFIELD



## Town of Orange

#### ORANGE



# Town of Plainfield

#### PLAINFIELD



Town of Roxbury

ROXBURY



#### Waterbury



This infographic contains data provided by Esri, Esri and Data Axle. The vintage of the data is 2021, 2026.

© 2022 Esri

### Town of Williamstown

#### WILLIAMSTOWN



### Town of Woodbury

#### WOODBURY



# Town of Worcester