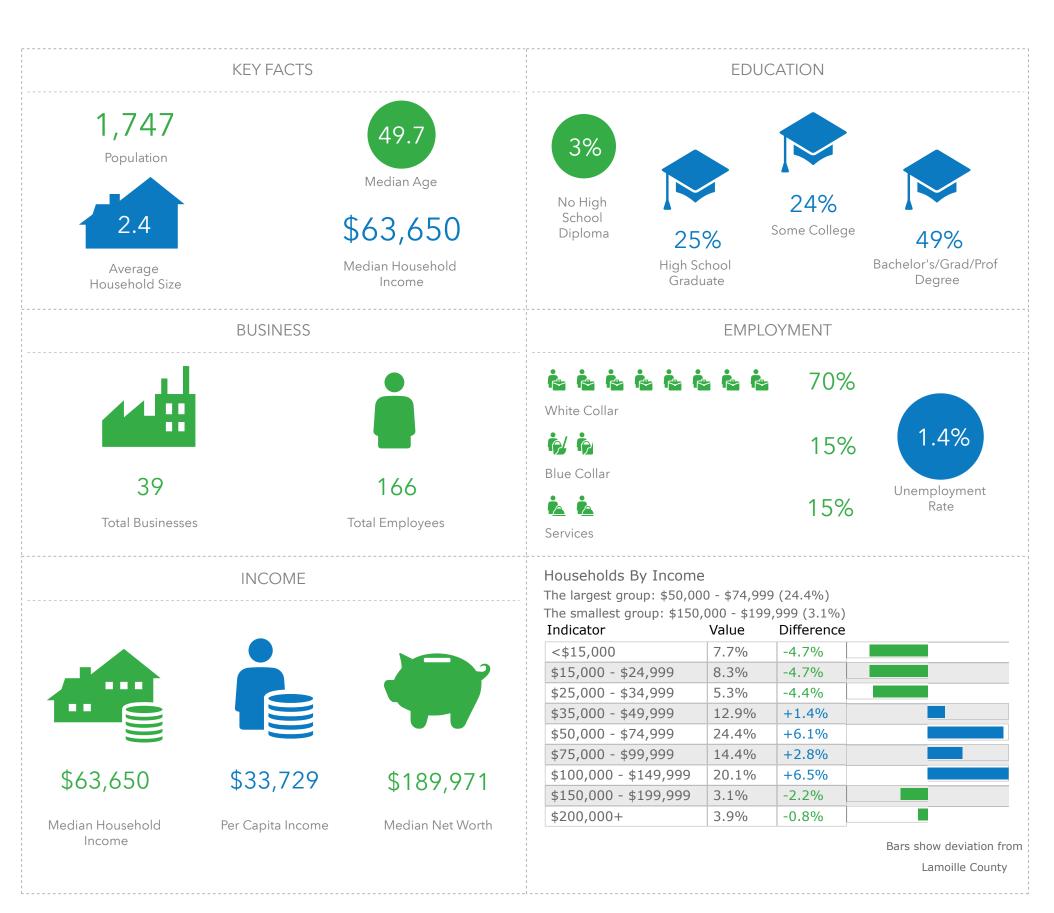

# **Community Profiles**



# CVFiber A Vermont Communications Union District

March 2022

Barre City

Barre Town

Berlin

Cabot

Calais

Duxbury

East Montpelier

Elmore

Marshfield

Middlesex

Montpelier

Moretown

Northfield

Orange

Plainfield

Roxbury

Washington

Waterbury

Woodbury

Worcester

Williamstown

Data Source: Esri, US Census Bureau, and ACS.

Prepared by David Healy |healy.david.j@gmail.com | 12/31/2019

#### City of Barre BARRE CITY



# Town of Barre



## Town of Berlin

BERLIN



#### Cabot

CABOT



### Town of Calais

CALAIS



### Town of East Montpelier

EAST MONTPELIER



## Town of Elmore

#### ELMORE



# Town of Marshfield



## Town of Middlesex

#### MIDDLESEX



# City of Montpelier



## Town of Moretown

#### MORETOWN



# Town of Northfield

#### NORTHFIELD



## Town of Orange

#### ORANGE



# Town of Plainfield

#### PLAINFIELD



Town of Roxbury

ROXBURY



#### Waterbury



This infographic contains data provided by Esri, Esri and Data Axle. The vintage of the data is 2021, 2026.

© 2022 Esri

### Town of Williamstown

#### WILLIAMSTOWN



### Town of Woodbury

#### WOODBURY



# Town of Worcester