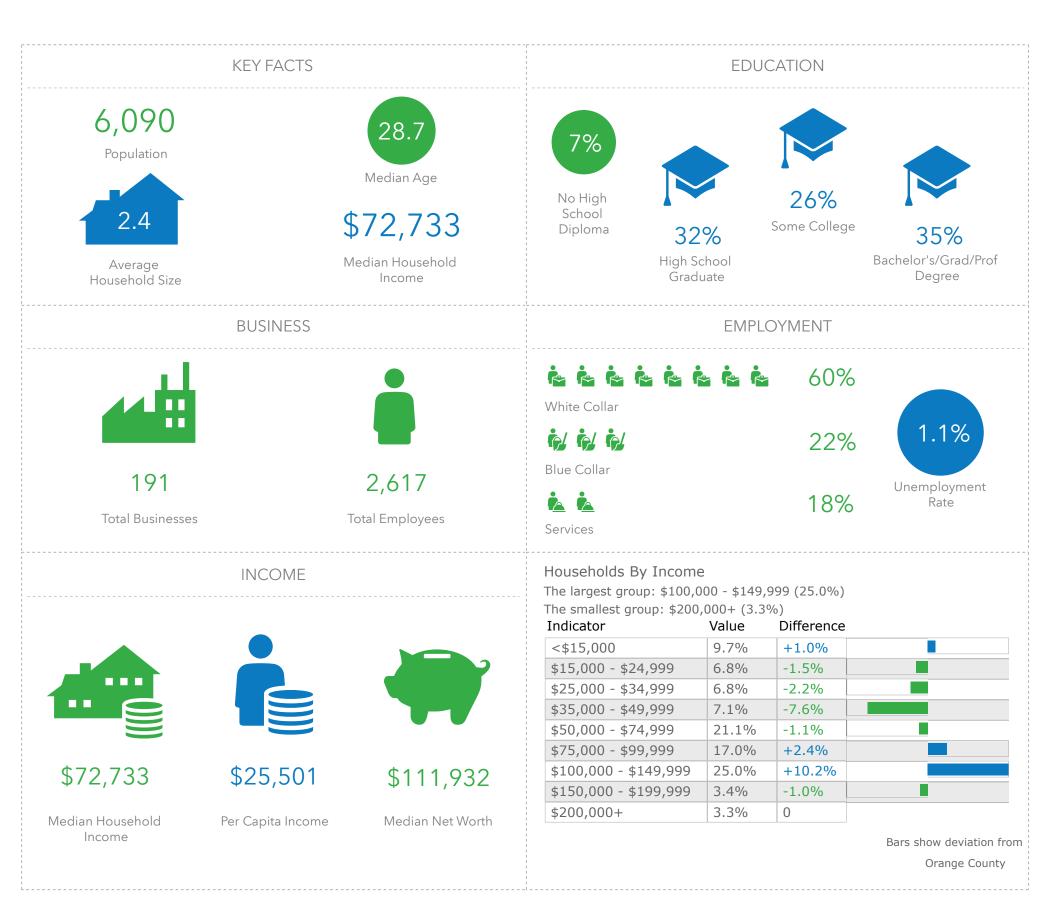

ommunity Profiles**



# CVFiber A Vermont Communications Union District

March 2022

Barre City

Barre Town

Berlin

Cabot

Calais

Duxbury

East Montpelier

Elmore

Marshfield

Middlesex

Montpelier

Moretown

Northfield

Orange

Plainfield

Roxbury

Washington

Waterbury

Woodbury

Worcester

Williamstown

Data Source: Esri, US Census Bureau, and ACS.

Prepared by David Healy |healy.david.j@gmail.com | 12/31/2019

#### City of Barre BARRE CITY



# Town of Barre



## Town of Berlin

BERLIN



#### Cabot

CABOT



### Town of Calais

CALAIS



### Town of East Montpelier

EAST MONTPELIER



## Town of Elmore

#### ELMORE



# Town of Marshfield



## Town of Middlesex

#### MIDDLESEX



# City of Montpelier



## Town of Moretown

#### MORETOWN



# Town of Northfield

#### NORTHFIELD



## Town of Orange

#### ORANGE



# Town of Plainfield

#### PLAINFIELD



Town of Roxbury

ROXBURY



#### Waterbury



This infographic contains data provided by Esri, Esri and Data Axle. The vintage of the data is 2021, 2026.

© 2022 Esri

### Town of Williamstown

#### WILLIAMSTOWN



### Town of Woodbury

#### WOODBURY



# Town of Worcester