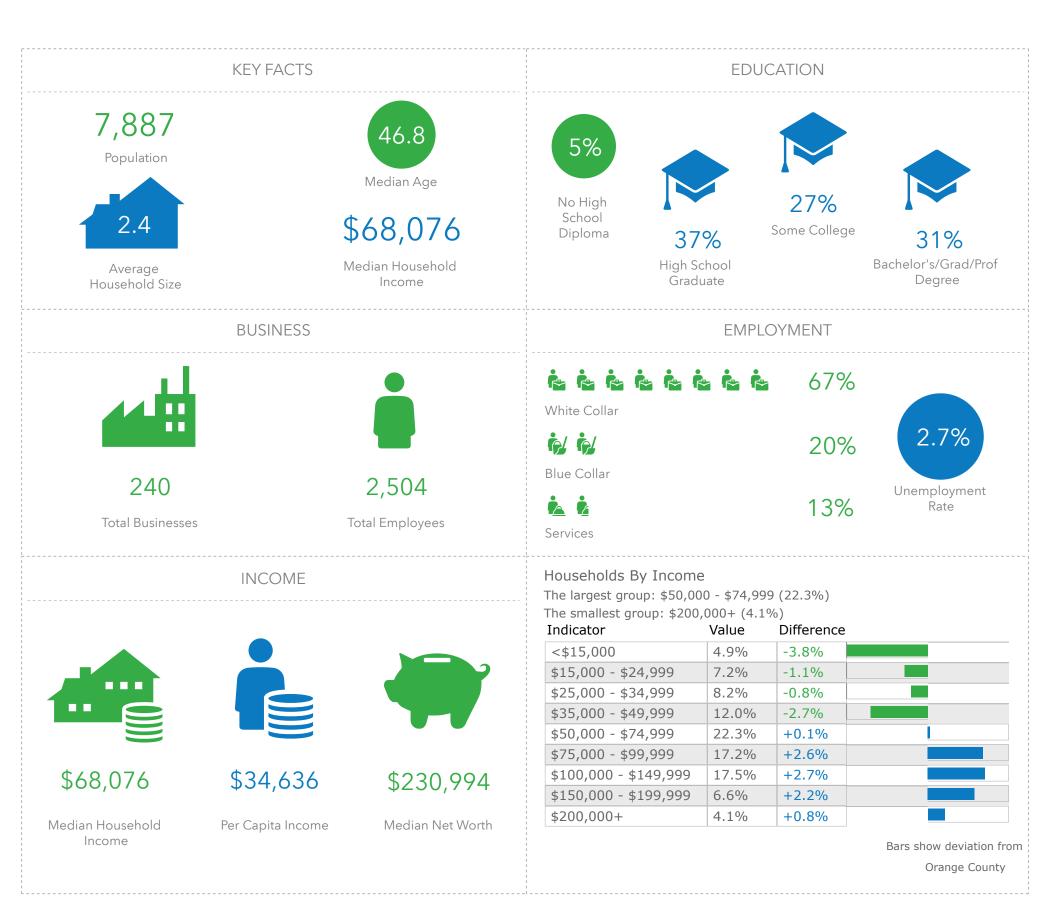

# **Community Profiles**



# CVFiber A Vermont Communications Union District

March 2022

Barre City

Barre Town

Berlin

Cabot

Calais

Duxbury

East Montpelier

Elmore

Marshfield

Middlesex

Montpelier

Moretown

Northfield

Orange

Plainfield

Roxbury

Washington

Waterbury

Woodbury

Worcester

Williamstown

Data Source: Esri, US Census Bureau, and ACS.

Prepared by David Healy |healy.david.j@gmail.com | 12/31/2019

#### City of Barre BARRE CITY



# Town of Barre



## Town of Berlin

BERLIN



#### Cabot

CABOT



### Town of Calais

CALAIS



### Town of East Montpelier

EAST MONTPELIER



## Town of Elmore

#### ELMORE



# Town of Marshfield



## Town of Middlesex

#### MIDDLESEX



# City of Montpelier



## Town of Moretown

#### MORETOWN



# Town of Northfield

#### NORTHFIELD



## Town of Orange

#### ORANGE



# Town of Plainfield

#### PLAINFIELD



Town of Roxbury

ROXBURY



#### Waterbury



This infographic contains data provided by Esri, Esri and Data Axle. The vintage of the data is 2021, 2026.

© 2022 Esri

### Town of Williamstown

#### WILLIAMSTOWN



### Town of Woodbury

#### WOODBURY



# Town of Worcester