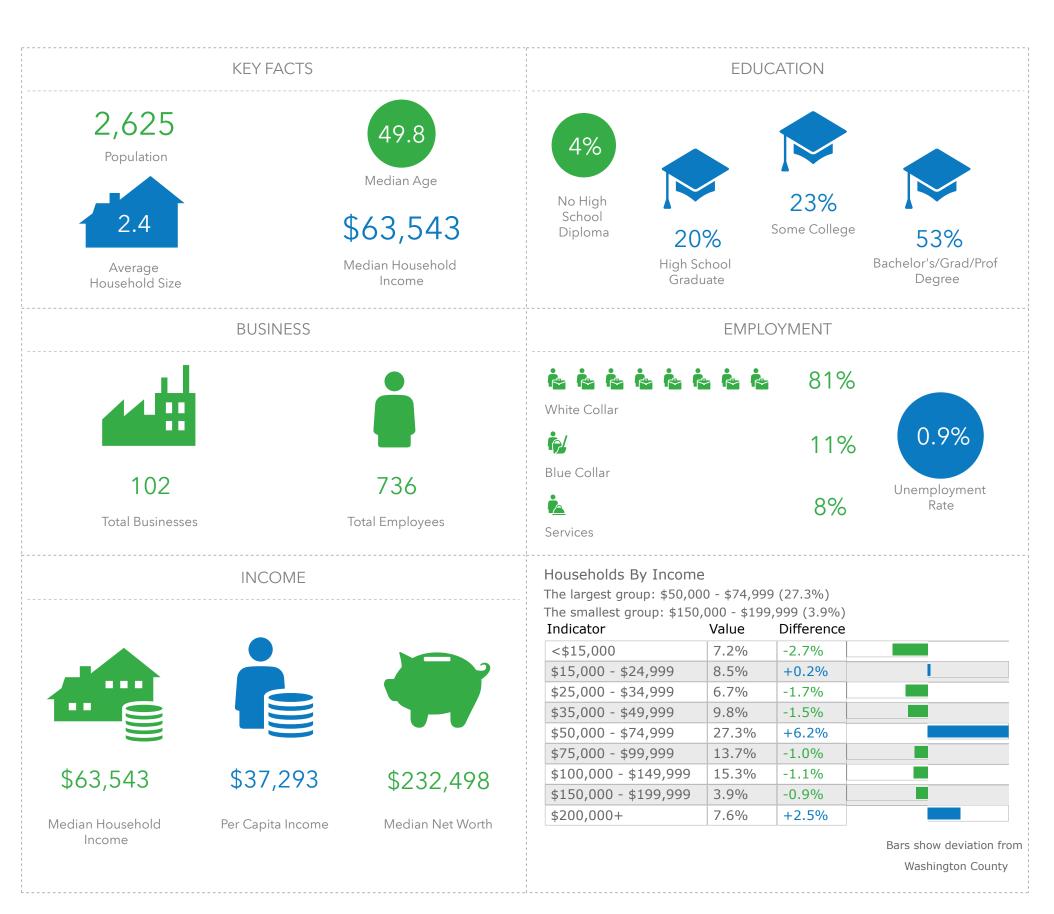

# **Community Profiles**



# CVFiber A Vermont Communications Union District

March 2022

Barre City

Barre Town

Berlin

Cabot

Calais

Duxbury

East Montpelier

Elmore

Marshfield

Middlesex

Montpelier

Moretown

Northfield

Orange

Plainfield

Roxbury

Washington

Waterbury

Woodbury

Worcester

Williamstown

Data Source: Esri, US Census Bureau, and ACS.

Prepared by David Healy |healy.david.j@gmail.com | 12/31/2019

#### City of Barre BARRE CITY



# Town of Barre



## Town of Berlin

BERLIN



#### Cabot

CABOT



### Town of Calais

CALAIS



### Town of East Montpelier

EAST MONTPELIER



## Town of Elmore

#### ELMORE



# Town of Marshfield



## Town of Middlesex

#### MIDDLESEX



# City of Montpelier



## Town of Moretown

#### MORETOWN



# Town of Northfield

#### NORTHFIELD



## Town of Orange

#### ORANGE



# Town of Plainfield

#### PLAINFIELD



Town of Roxbury

ROXBURY



#### Waterbury



This infographic contains data provided by Esri, Esri and Data Axle. The vintage of the data is 2021, 2026.

© 2022 Esri

### Town of Williamstown

#### WILLIAMSTOWN



### Town of Woodbury

#### WOODBURY



# Town of Worcester