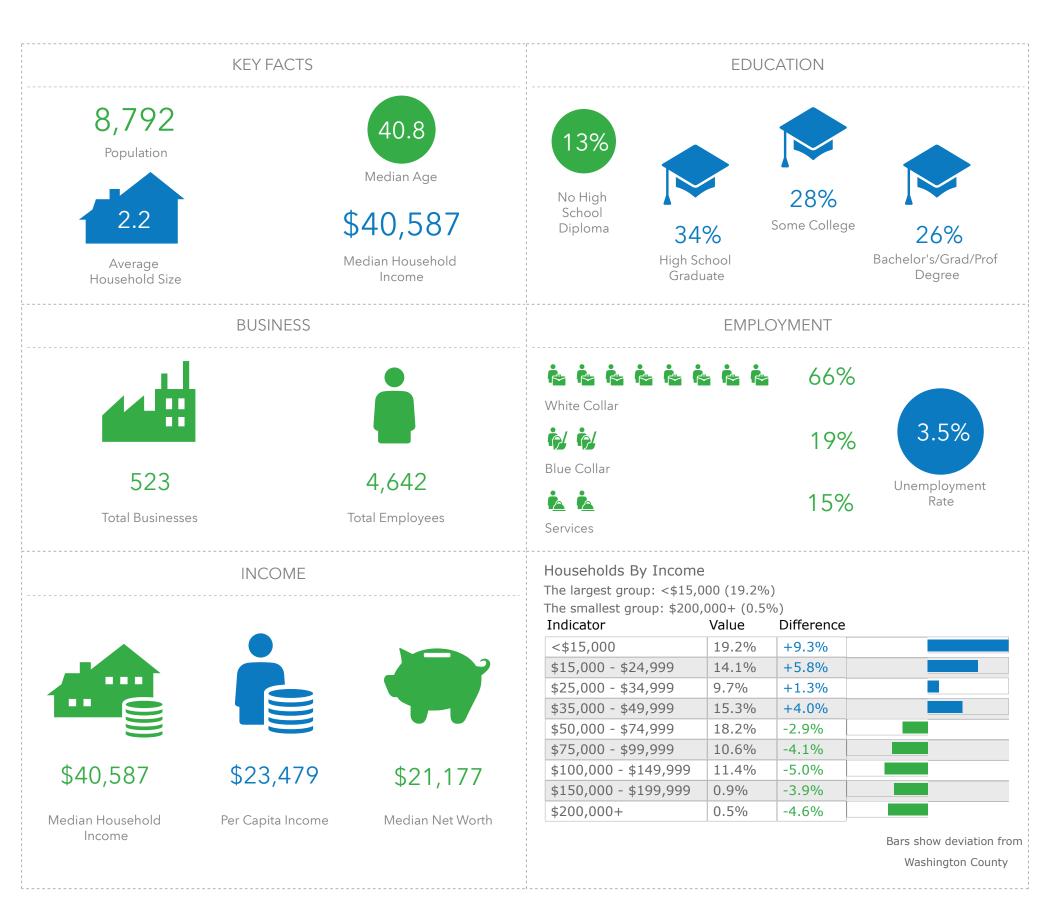

# **Community Profiles**



# CVFiber A Vermont Communications Union District

March 2022

Barre City

Barre Town

Berlin

Cabot

Calais

Duxbury

East Montpelier

Elmore

Marshfield

Middlesex

Montpelier

Moretown

Northfield

Orange

Plainfield

Roxbury

Washington

Waterbury

Woodbury

Worcester

Williamstown

Data Source: Esri, US Census Bureau, and ACS.

Prepared by David Healy |healy.david.j@gmail.com | 12/31/2019

#### City of Barre BARRE CITY



# Town of Barre



## Town of Berlin

BERLIN



#### Cabot

CABOT



### Town of Calais

CALAIS



### Town of East Montpelier

EAST MONTPELIER



## Town of Elmore

#### ELMORE



# Town of Marshfield



## Town of Middlesex

#### MIDDLESEX



# City of Montpelier



## Town of Moretown

#### MORETOWN



# Town of Northfield

#### NORTHFIELD



## Town of Orange

#### ORANGE



# Town of Plainfield

#### PLAINFIELD



Town of Roxbury

ROXBURY



#### Waterbury



This infographic contains data provided by Esri, Esri and Data Axle. The vintage of the data is 2021, 2026.

© 2022 Esri

### Town of Williamstown

#### WILLIAMSTOWN



### Town of Woodbury

#### WOODBURY



# Town of Worcester