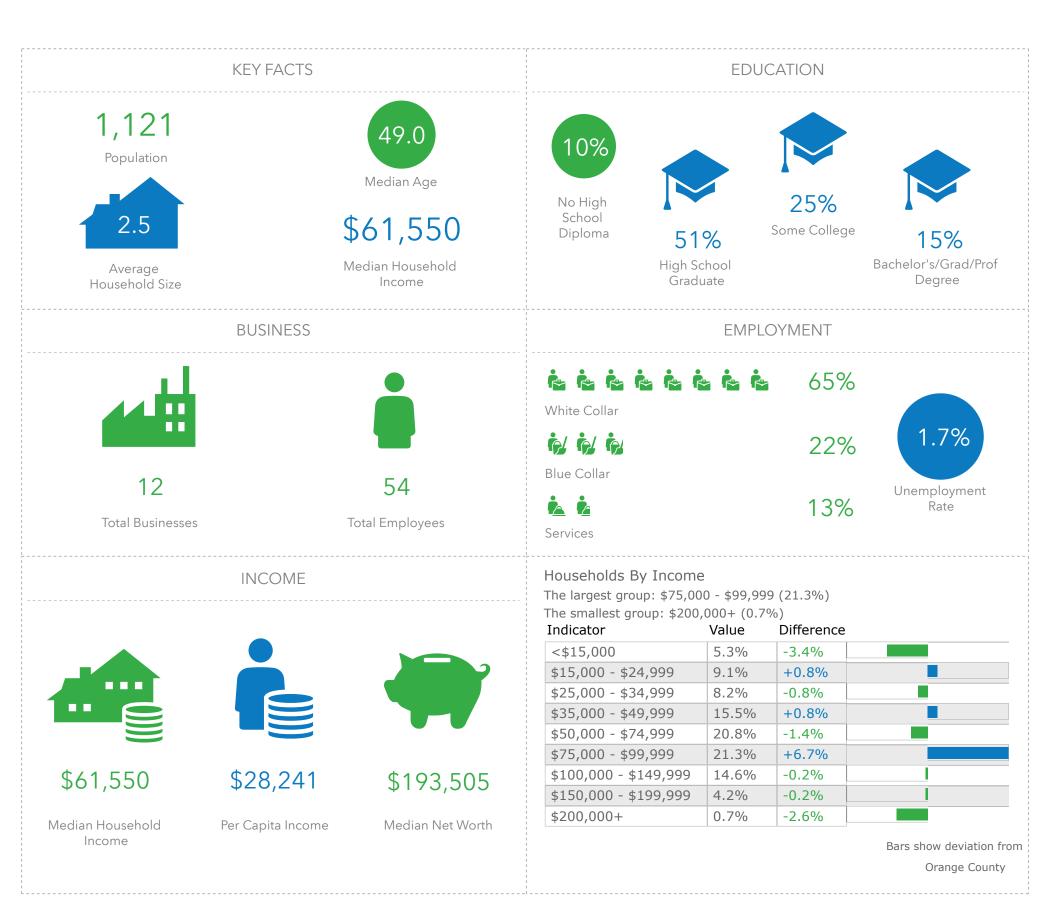

Vermont Communications Union District

March 2022

Barre City

Barre Town

Berlin

Cabot

Calais

Duxbury

East Montpelier

Elmore

Marshfield

Middlesex

Montpelier

Moretown

Northfield

Orange

Plainfield

Roxbury

Washington

Waterbury

Woodbury

Worcester

Williamstown

Data Source: Esri, US Census Bureau, and ACS.

Prepared by David Healy |healy.david.j@gmail.com | 12/31/2019

#### City of Barre BARRE CITY



# Town of Barre



## Town of Berlin

BERLIN



#### Cabot

CABOT



### Town of Calais

CALAIS



### Town of East Montpelier

EAST MONTPELIER



## Town of Elmore

#### ELMORE



# Town of Marshfield



## Town of Middlesex

#### MIDDLESEX



# City of Montpelier



## Town of Moretown

#### MORETOWN



# Town of Northfield

#### NORTHFIELD



## Town of Orange

#### ORANGE



# Town of Plainfield

#### PLAINFIELD



Town of Roxbury

ROXBURY



#### Waterbury



This infographic contains data provided by Esri, Esri and Data Axle. The vintage of the data is 2021, 2026.

© 2022 Esri

### Town of Williamstown

#### WILLIAMSTOWN



### Town of Woodbury

#### WOODBURY



# Town of Worcester