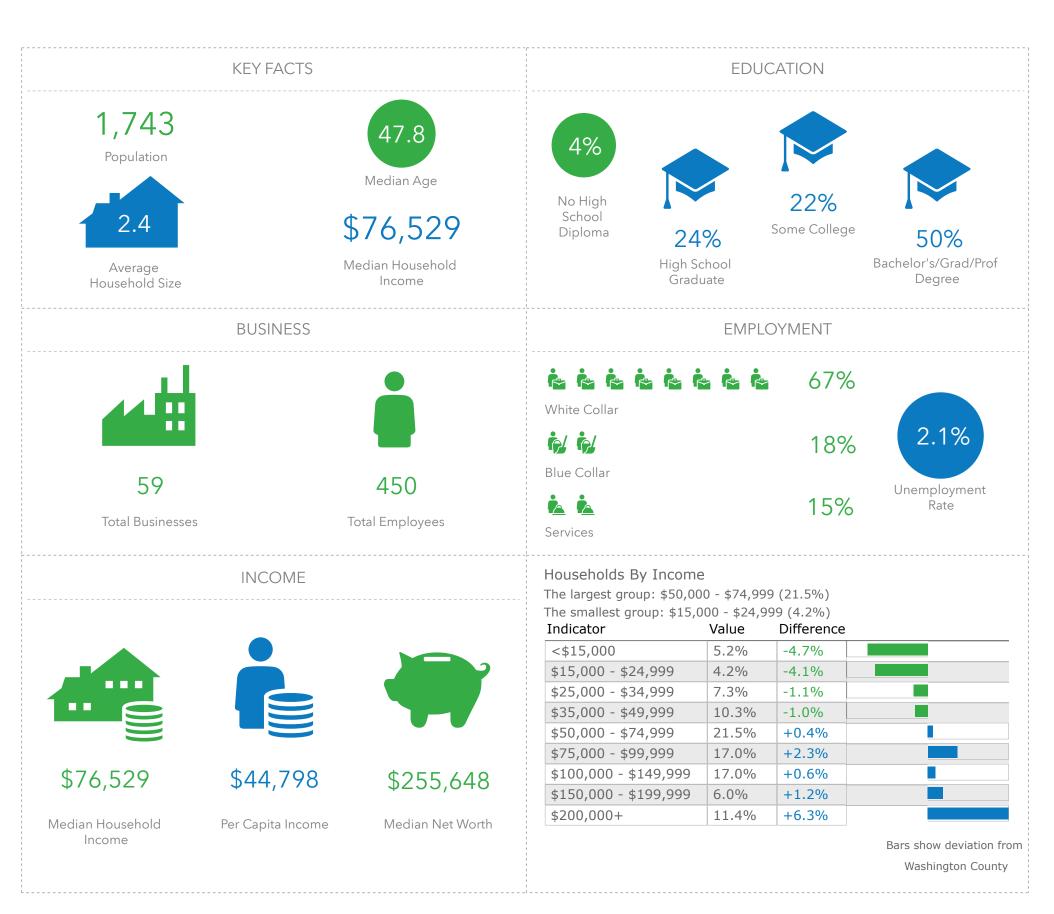

# **Community Profiles**



# CVFiber A Vermont Communications Union District

March 2022

Barre City

Barre Town

Berlin

Cabot

Calais

Duxbury

East Montpelier

Elmore

Marshfield

Middlesex

Montpelier

Moretown

Northfield

Orange

Plainfield

Roxbury

Washington

Waterbury

Woodbury

Worcester

Williamstown

Data Source: Esri, US Census Bureau, and ACS.

Prepared by David Healy |healy.david.j@gmail.com | 12/31/2019

#### City of Barre BARRE CITY



# Town of Barre



## Town of Berlin

BERLIN



#### Cabot

CABOT



### Town of Calais

CALAIS



### Town of East Montpelier

EAST MONTPELIER



## Town of Elmore

#### ELMORE



# Town of Marshfield



## Town of Middlesex

#### MIDDLESEX



# City of Montpelier



## Town of Moretown

#### MORETOWN



# Town of Northfield

#### NORTHFIELD



## Town of Orange

#### ORANGE



# Town of Plainfield

#### PLAINFIELD



Town of Roxbury

ROXBURY



#### Waterbury



This infographic contains data provided by Esri, Esri and Data Axle. The vintage of the data is 2021, 2026.

© 2022 Esri

### Town of Williamstown

#### WILLIAMSTOWN



### Town of Woodbury

#### WOODBURY



# Town of Worcester