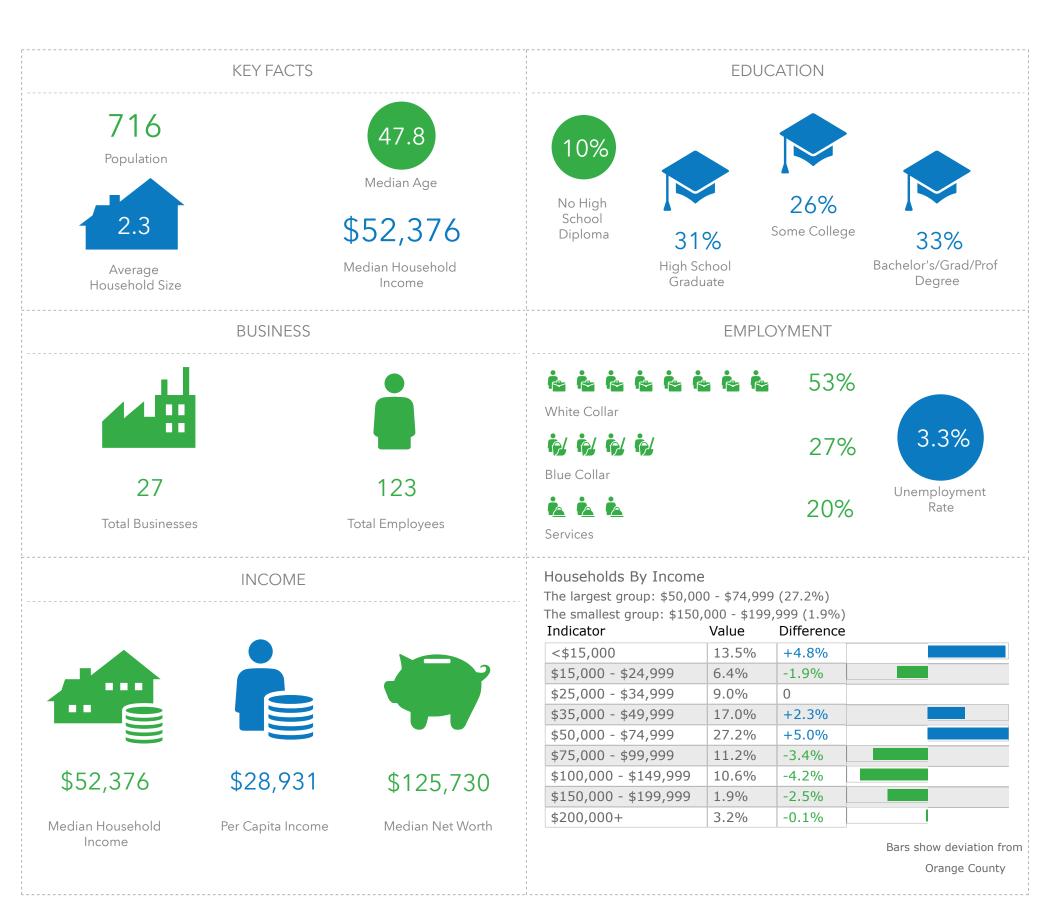

Town

Berlin

Cabot

Calais

Duxbury

East Montpelier

Elmore

Marshfield

Middlesex

Montpelier

Moretown

Northfield

Orange

Plainfield

Roxbury

Washington

Waterbury

Woodbury

Worcester

Williamstown

Data Source: Esri, US Census Bureau, and ACS.

Prepared by David Healy |healy.david.j@gmail.com | 12/31/2019

#### City of Barre BARRE CITY



# Town of Barre



## Town of Berlin

BERLIN



#### Cabot

CABOT



### Town of Calais

CALAIS



### Town of East Montpelier

EAST MONTPELIER



## Town of Elmore

#### ELMORE



# Town of Marshfield



## Town of Middlesex

#### MIDDLESEX



# City of Montpelier



## Town of Moretown

#### MORETOWN



# Town of Northfield

#### NORTHFIELD



## Town of Orange

#### ORANGE



# Town of Plainfield

#### PLAINFIELD



Town of Roxbury

ROXBURY



#### Waterbury



This infographic contains data provided by Esri, Esri and Data Axle. The vintage of the data is 2021, 2026.

© 2022 Esri

### Town of Williamstown

#### WILLIAMSTOWN



### Town of Woodbury

#### WOODBURY



# Town of Worcester